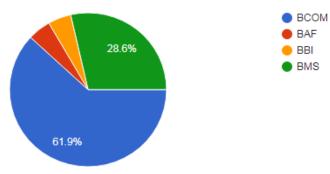

## Academic Year 2021-2022

St. Paul College has collected feedback from students for the curriculum. The analysis of the feedback is as follows:

1) Department-Responses 63

2) The syllabus was Challenging- Responses 63