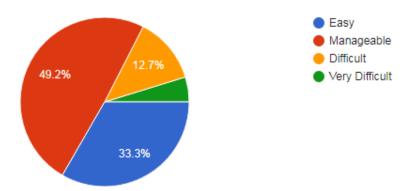

3) Background for benefitting from the course was – Responses 63

4) Did the teacher encourage students participation in class – Responses 63

5) Was the course conceptually difficult to understand- Response 63