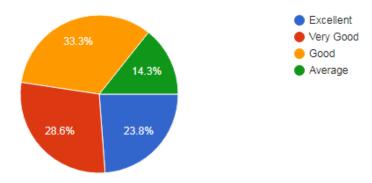

9) What effect do you think the internal assessment will have on your courses? Responses-

10) The electives offered are relevant to the specialization streams? responses-63