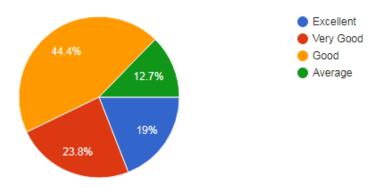

6) The Units in the syllabus are properly sequenced – Responses 63

7) Syllabus inculcated necessary ethical values and concern for the society- Responses 63

8) Did the internal assessment work? Responses-63