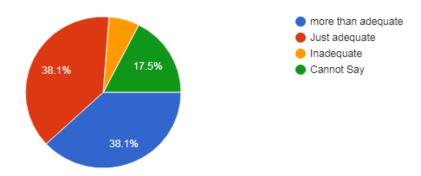

9) What effect do you think the internal assessment will have on your courses? Responses-

10) The electives offered are relevant to the specialization streams? responses-63