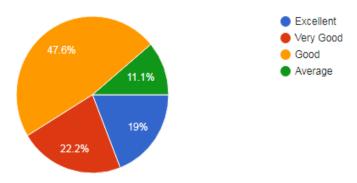

6) The Units in the syllabus are properly sequenced – Responses 63

7) Syllabus inculcated necessary ethical values and concern for the society- Responses 63

8) Did the internal assessment work? Responses-63