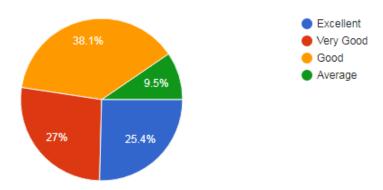

9) What effect do you think the internal assessment will have on your courses? Responses-

10) The electives offered are relevant to the specialization streams? responses-63