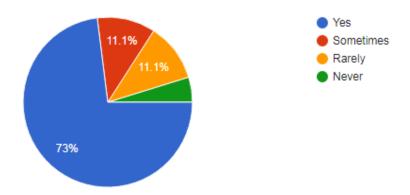

3) Background for benefitting from the course was – Responses 63

4) Did the teacher encourage students participation in class – Responses 63

5) Was the course conceptually difficult to understand- Response 63