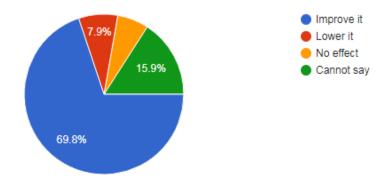

9) What effect do you think the internal assessment will have on your courses? Responses-

10) The electives offered are relevant to the specialization streams? responses-63