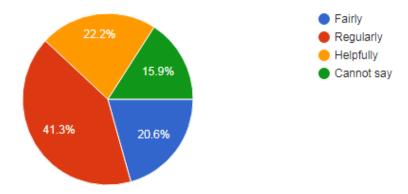

9) What effect do you think the internal assessment will have on your courses? Responses-

10) The electives offered are relevant to the specialization streams? responses-63